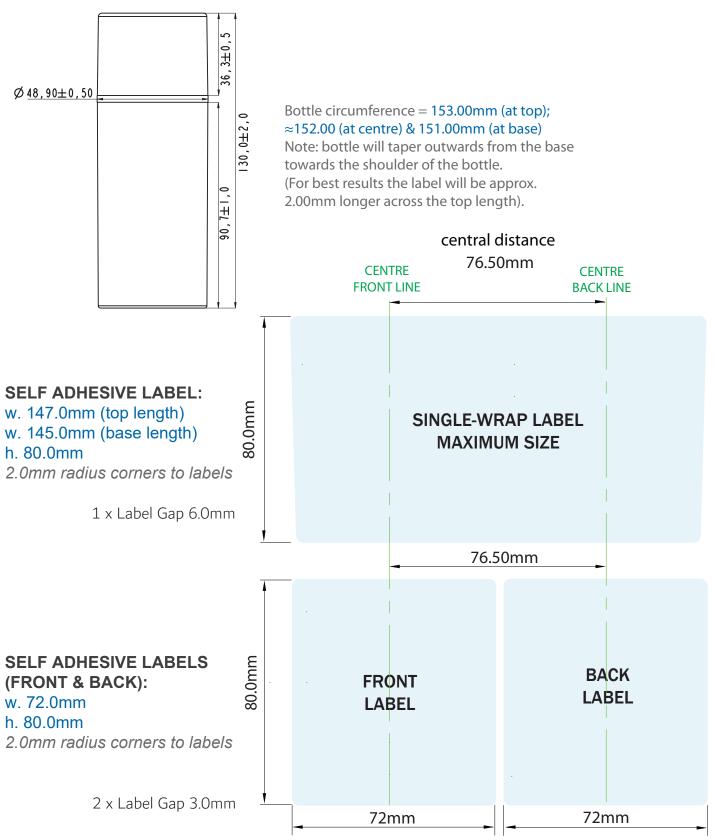

## **SUGGESTED - LABEL PANEL AREA**

GUIDE ONLY. Prior to artwork, labels and other costs, it is imperative to confirm with your chosen labelling method that this guide & sizing is suitable for your use.

Note: All dimensions and tolerances are subject to final product specification.

\*\*Note: these are suggested maximum sizes only. The labelling does not need to completely fill the maximum decoration panel area, subject to your design requirements.

Vision Packaging (Aust.) Pty Limited 16 075 725 576 DATE: 7/6/2022

NAME: Airless Bottle 100mL Ava Snow Snap-Neck

DRAWING ID: 157avasnowbot0100-ZK228 UNIT: mm